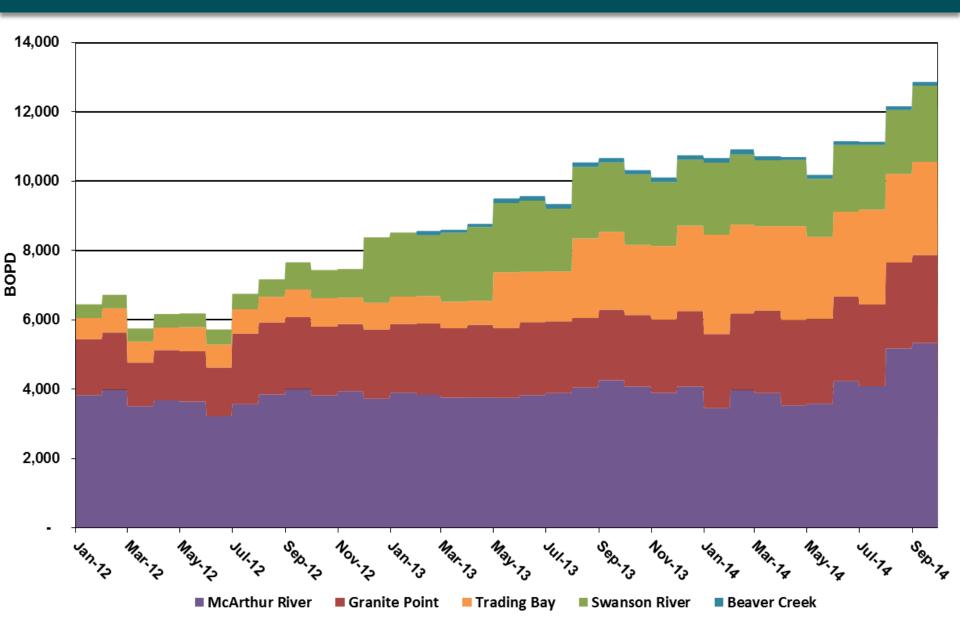

r additional value creation potential

Hilcorp creates value within the communities in which we operate, provides local jobs, extends the life of legacy assets and efficiently captures needed energy resources that would otherwise be lost.





# **Production Growth**

#### **Production (MBOEPD)**





# Current Five Year Plan (2011-2015)

# **Chasing the Dream**

#### 200 160 160 139 133 121 106 120 92 80 80 40 90 116 121 83 81 0 Dec-10 Dec-11 Dec-12 Dec-13 Aug-14 Dec-15 Dec-14

**HMAN Daily Production** 

#### **HMAN Year End Reserves**





#### **HNET Equity Value**







# **Operations at a Glance**

#### SALES BY GEOGRAPHY





#### SALES BY COMMODITY



2. 3. NGLs are included in oil reserves.

1.

#### **Cook Inlet**



# **Increased Field Activity**



## **Alaska Oil Growth**





## **Alaska Gas Growth**



## Alaska Investment

創



# What are we buying?

#### **ENDICOTT**

100% of BP's interest Hilcorp operated

NORTHSTAR 100% of BP's interest Hilcorp operated

MILNE POINT 50% of BP's interest Hilcorp operated

#### LIBERTY DEVELOPMENT

Option for 50% of BP's interest. Advancement of Liberty development subject to regulatory approval





# **Expectations of Contract Partners**



ALIGNMENT Increase Rate & Reserves Reduce costs

#### **COMPETENT WORK FORCE**

Safe, Ethical, Hardworking Team focused

#### **INNOVATIVE STRATEGIES**

CHALLENGE THE STATUS QUO

ACCOUNTABILITY