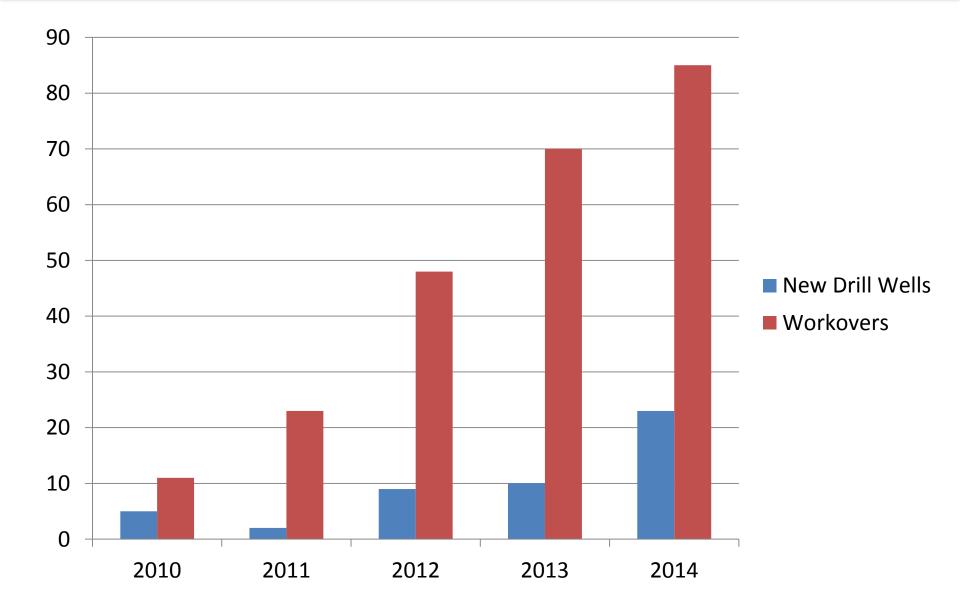

ring adjacent opportunities for additional value creation potential

Hilcorp creates value within the communities in which we operate, provides local jobs, extends the life of legacy assets and efficiently captures needed energy resources that would otherwise be lost.





# **Production Growth**

#### **Production (MBOEPD)**





# Current Five Year Plan (2011-2015)

# **Chasing the Dream**

#### 200 160 160 139 133 121 106 120 92 80 80 40 90 116 121 83 81 0 Dec-10 Dec-11 Dec-12 Dec-13 Aug-14 Dec-15 Dec-14

**HMAN Daily Production** 

#### **HMAN Year End Reserves**





#### **HNET Equity Value**







# **Operations at a Glance**

#### SALES BY GEOGRAPHY





#### SALES BY COMMODITY



2. 3. NGLs are included in oil reserves.

1.

#### **Cook Inlet**



# **Increased Field Activity**



## **Alaska Oil Growth**





## **Alaska Gas Growth**



## Alaska Investment

創



# What are we buying?

#### **ENDICOTT**

100% of BP's interest Hilcorp operated

NORTHSTAR 100% of BP's interest Hilcorp operated

MILNE POINT 50% of BP's interest Hilcorp operated

#### LIBERTY DEVELOPMENT

Option for 50% of BP's interest. Advancement of Liberty development subject to regulatory approval





# **Expectations of Contract Partners**



ALIGNMENT Increase Rate & Reserves Reduce costs

#### **COMPETENT WORK FORCE**

Safe, Ethical, Hardworking Team focused

#### **INNOVATIVE STRATEGIES**

CHALLENGE THE STATUS QUO

ACCOUNTABILITY