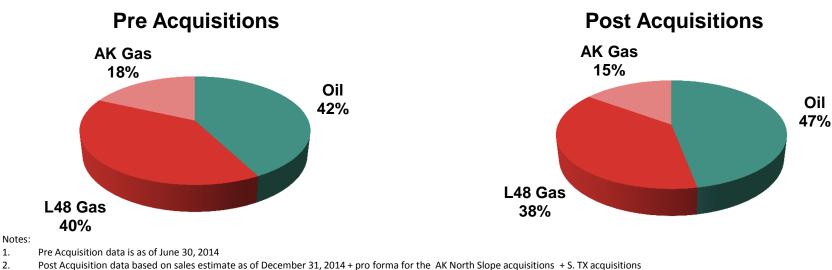

increase asset values

Increasing capital investment to develop additional oil and gas reserves

Capturing adjacent opportunities for additional value creation potential

Hilcorp creates value within the communities in which we operate, provides local jobs, extends the life of legacy assets and efficiently captures needed energy resources that would otherwise be lost.





# **Production Growth**

#### **Production (MBOEPD)**





# Current Five Year Plan (2011-2015)

# **Chasing the Dream**

#### 200 160 160 139 133 121 106 120 92 80 80 40 90 116 121 83 81 0 Dec-10 Dec-11 Dec-12 Dec-13 Aug-14 Dec-15 Dec-14

**HMAN Daily Production** 

#### **HMAN Year End Reserves**





#### **HNET Equity Value**







# **Operations at a Glance**

#### SALES BY GEOGRAPHY





#### SALES BY COMMODITY



2. 3. NGLs are included in oil reserves.

1.

#### **Cook Inlet**



# **Increased Field Activity**



## **Alaska Oil Growth**





## **Alaska Gas Growth**



## Alaska Investment

創



# What are we buying?

#### **ENDICOTT**

100% of BP's interest Hilcorp operated

NORTHSTAR 100% of BP's interest Hilcorp operated

MILNE POINT 50% of BP's interest Hilcorp operated

#### LIBERTY DEVELOPMENT

Option for 50% of BP's interest. Advancement of Liberty development subject to regulatory approval





# **Expectations of Contract Partners**



ALIGNMENT Increase Rate & Reserves Reduce costs

#### **COMPETENT WORK FORCE**

Safe, Ethical, Hardworking Team focused

#### **INNOVATIVE STRATEGIES**

CHALLENGE THE STATUS QUO

ACCOUNTABILITY