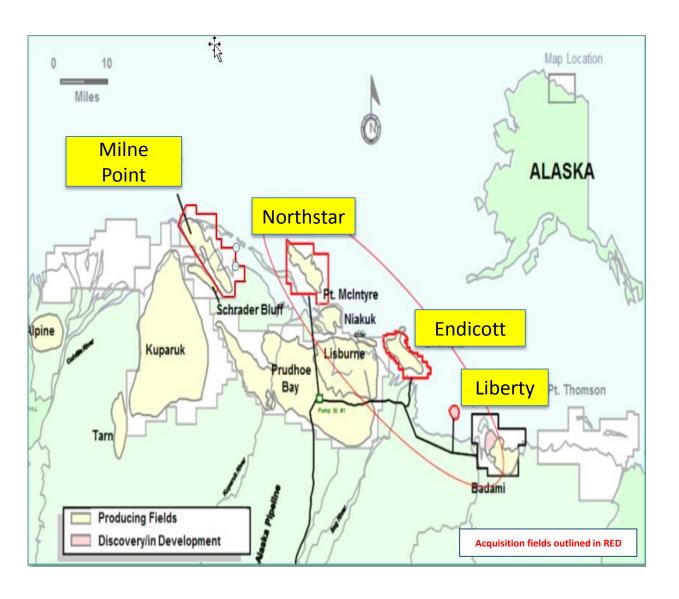

# What are we buying?

#### **ENDICOTT**

100% of BP's interest Hilcorp operated

NORTHSTAR 100% of BP's interest Hilcorp operated

MILNE POINT 50% of BP's interest Hilcorp operated

#### LIBERTY DEVELOPMENT

Option for 50% of BP's interest. Advancement of Liberty development subject to regulatory approval